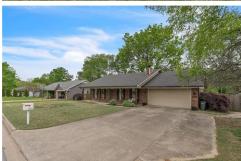

## 1380 E Ash St, Fayetteville, AR 72703

Beds: 3 | Baths: 2 Full

MLS #: 1305717

Single Family | 1,710 ft<sup>2</sup> | Lot: 8,416 ft<sup>2</sup>

More Info: 1380EAshSt.IsForSale.com

Ryan Hill (479) 422-2935 (Mobile) ryan@hogproperties.com http://www.hogproperties.com

The Virtual Realty Group Arkansas, LLC 1826 N. Crossover Rd Suite 4 Fayetteville, AR 72701 (479) 422-2935

Your new home was featured in True Detective, so it's famous, but it's also in an absolutely exceptional location in the center of Fayetteville off Old Wire Rd. You will immediately fall in love swinging on your new front porch swing under the full length covered front porch. Once you open your new front door you are greeted by a bright open living space with a focal point floor to ceiling brick fireplace with built-ins on each side. The living space flows to the dining area and kitchen featuring plenty of space with lots of unique countertops and an abundance of modern white cabinets with stainless appliances and an induction range with a gas drop, should you want gas. The large primary bedroom features a door to cozy back deck and an ensuite with walk-in-closet and dual vanities. Two other good sized bedrooms on opposite side of the home with another bathroom. Private laundry room off the garage. Out back you will have plenty of privacy as no homes behind, but there is a small running peaceful creek.