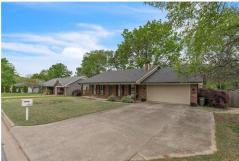

## 1380 E Ash St, Fayetteville, AR 72703

Beds: 3 | Baths: 2 Full

MLS #: 1305717

Single Family | 1,710 ft<sup>2</sup> | Lot: 8,416 ft<sup>2</sup>

More Info: 1380EAshSt.IsForSale.com

Ryan Hill (479) 422-2935 (Mobile) ryan@hogproperties.com http://www.hogproperties.com

The Virtual Realty Group Arkansas, LLC 1826 N. Crossover Rd Suite 4 Fayetteville, AR 72701 (479) 422-2935

Your new home was featured in True Detective, so it's famous, but it's also in an absolutely exceptional location in the center of Fayetteville off Old Wire Rd. You will immediately fall in love swinging on your new front porch swing under the full length covered front porch. Once you open your new front door you are greeted by a bright open living space with a focal point floor to ceiling brick fireplace with built-ins on each side. The living space flows to the dining area and kitchen featuring plenty of space with lots of unique countertops and an abundance of modern white cabinets with stainless appliances and an induction range with a gas drop, should you want gas. The large primary bedroom features a door to cozy back deck and an ensuite with walk-in-closet and dual vanities. Two other good sized bedrooms on opposite side of the home with another bathroom. Private laundry room off the garage. Out back you will have plenty of privacy as no homes behind, but there is a small running peaceful creek.