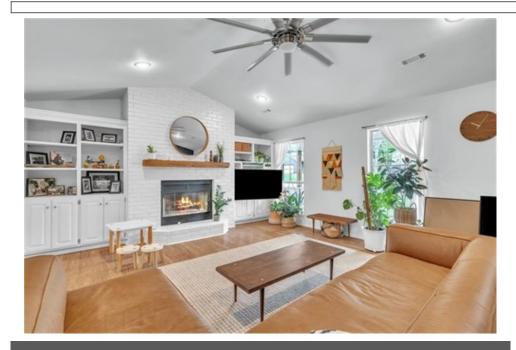

The Virtual Realty Group Arkansas, LLC 1826 N. Crossover Rd Suite 4 Fayetteville, AR 72701 (479) 422-2935

Your new home was featured in True Detective, so it's famous, but it's also in an absolutely exceptional location in the center of Fayetteville off Old Wire Rd. You will immediately fall in love swinging on your new front porch swing under the full length covered front porch. Once you open your new front door you are greeted by a bright open living space with a focal point floor to ceiling brick fireplace with built-ins on each side. The living space flows to the dining area and kitchen featuring plenty of space with lots of unique countertops and an abundance of modern white cabinets with stainless appliances and an induction range with a gas drop, should you want gas. The large primary bedroom features a door to cozy back deck and an ensuite with walk-in-closet and dual vanities. Two other good sized bedrooms on opposite side of the home with another bathroom. Private laundry room off the garage. Out back you will have plenty of privacy as no homes behind, but there is a small running peaceful creek.