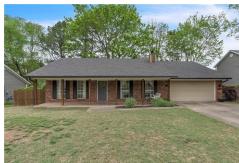

## 1380 E Ash St, Fayetteville, AR 72703

Beds: 3 | Baths: 2 Full

MLS #: 1305717

Single Family | 1,710 ft<sup>2</sup> | Lot: 8,416 ft<sup>2</sup>

More Info: 1380EAshSt.IsForSale.com

Ryan Hill (479) 422-2935 (Mobile) ryan@hogproperties.com http://www.hogproperties.com

The Virtual Realty Group Arkansas, LLC 1826 N. Crossover Rd Suite 4 Fayetteville, AR 72701 (479) 422-2935

Your new home was featured in True Detective, so it's famous, but it's also in an absolutely exceptional location in the center of Fayetteville off Old Wire Rd. You will immediately fall in love swinging on your new front porch swing under the full length covered front porch. Once you open your new front door you are greeted by a bright open living space with a focal point floor to ceiling brick fireplace with built-ins on each side. The living space flows to the dining area and kitchen featuring plenty of space with lots of unique countertops and an abundance of modern white cabinets with stainless appliances and an induction range with a gas drop, should you want gas. The large primary bedroom features a door to cozy back deck and an ensuite with walk-in-closet and dual vanities. Two other good sized bedrooms on opposite side of the home with another bathroom. Private laundry room off the garage. Out back you will have plenty of privacy as no homes behind, but there is a small running peaceful creek.